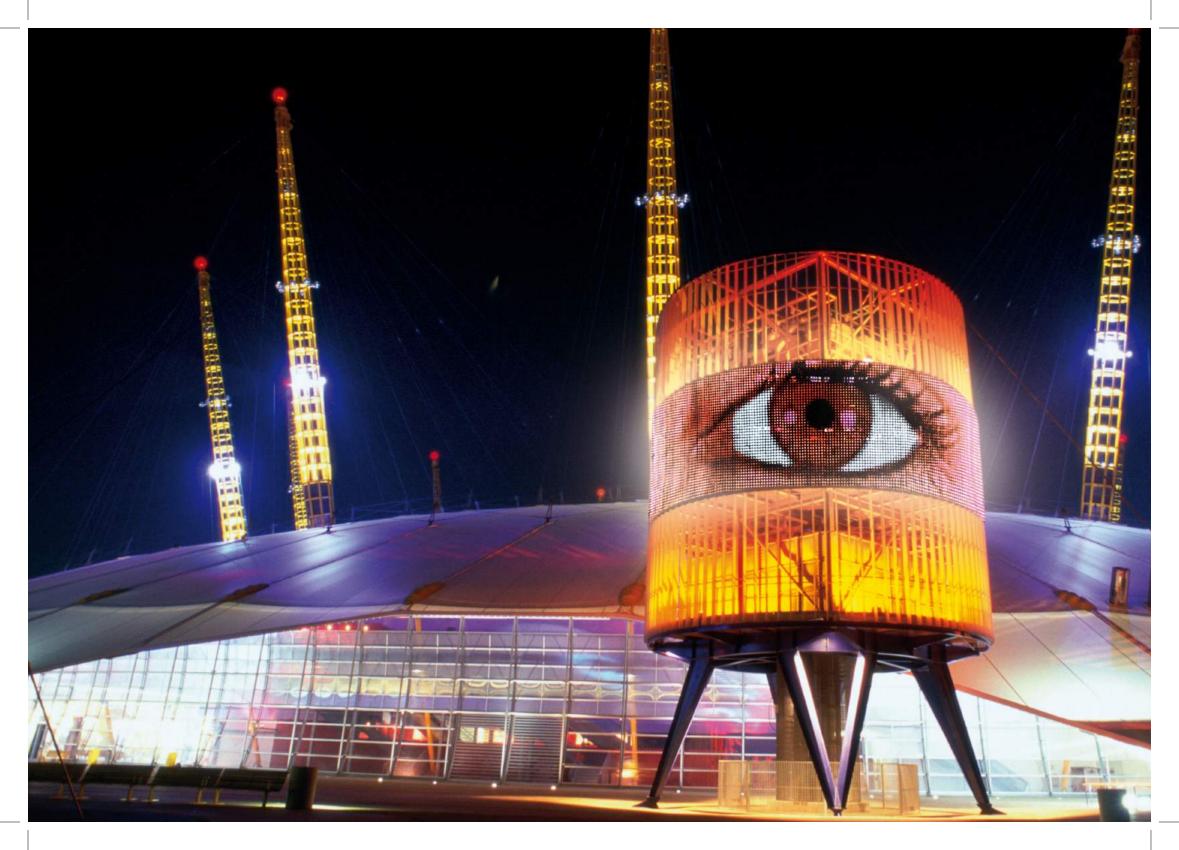

#### 66

"I think the best way to describe the lighting scheme is by the reaction of the public in the area at the time, which has been WOW!" Kevin Dyer – Head of Technical Operations, London Eye