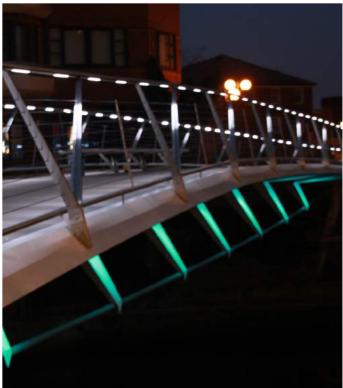

#### 66

"We continue to receive positive feedback from the public regarding the bridge lighting, with the local branch of the RNLI recently using the illuminated bridge as a backdrop for press photography."

Arthur Davies — Harbour Master, Rhyl Harbour