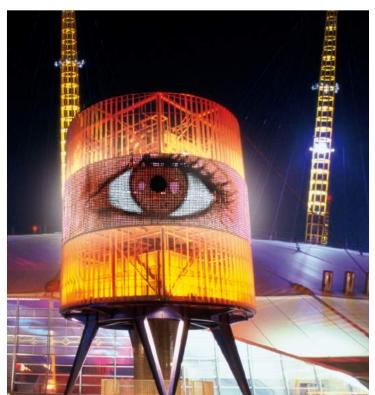

#### 66

"I think the best way to describe the lighting scheme is by the reaction of the public in the area at the time, which has been WOW!" Kevin Dyer – Head of Technical Operations, London Eye