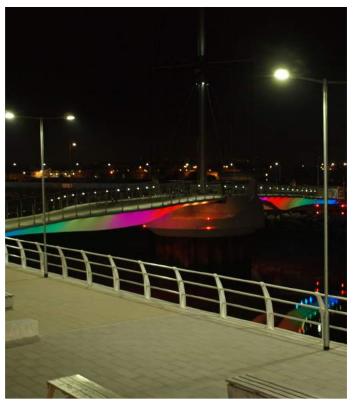

#### 66

"We continue to receive positive feedback from the public regarding the bridge lighting, with the local branch of the RNLI recently using the illuminated bridge as a backdrop for press photography."

Arthur Davies — Harbour Master, Rhyl Harbour